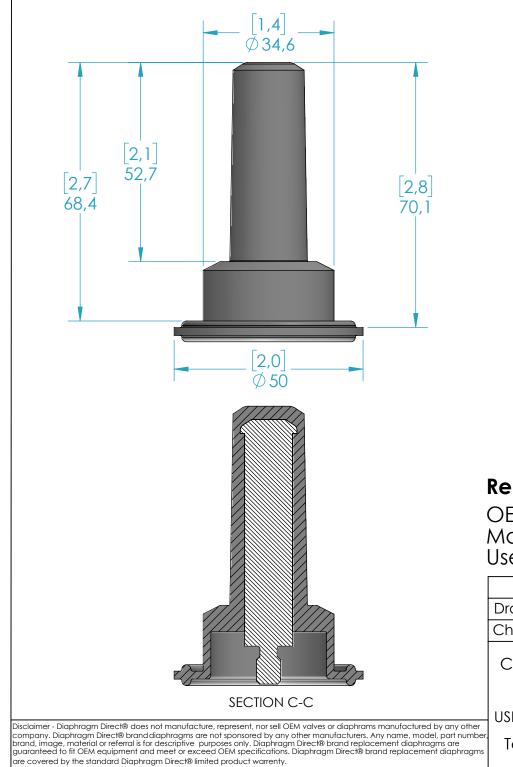

## **Replacement Diaphragm for:**

OEM Part = EG05 Material: EPDM Used on Sampling Valve (elongated body)

|                                                       | Name | Date     | •                               |                       |                      | рн |      |   |  |
|-------------------------------------------------------|------|----------|---------------------------------|-----------------------|----------------------|----|------|---|--|
| Drawn                                                 | HiP  | 3-2-2023 |                                 |                       |                      |    |      |   |  |
| Checked                                               |      |          |                                 |                       |                      |    |      | • |  |
| Complies with CFR 177.2600                            |      |          |                                 | <b>DD05-ERD-A</b>     |                      |    |      |   |  |
| and Conforms to<br>USP Class VI Biological Reactivity |      |          | Size<br>A                       | FOOT PRINT DIMENSIONS |                      |    |      |   |  |
| Tests Section #87 and #88                             |      |          | FILE NAME: 1500A0001-BASIC-DD05 |                       |                      |    |      |   |  |
|                                                       |      |          | SCAL                            | .E: 1:1               | UNITS: mm Sheet 1 of |    | of 1 |   |  |